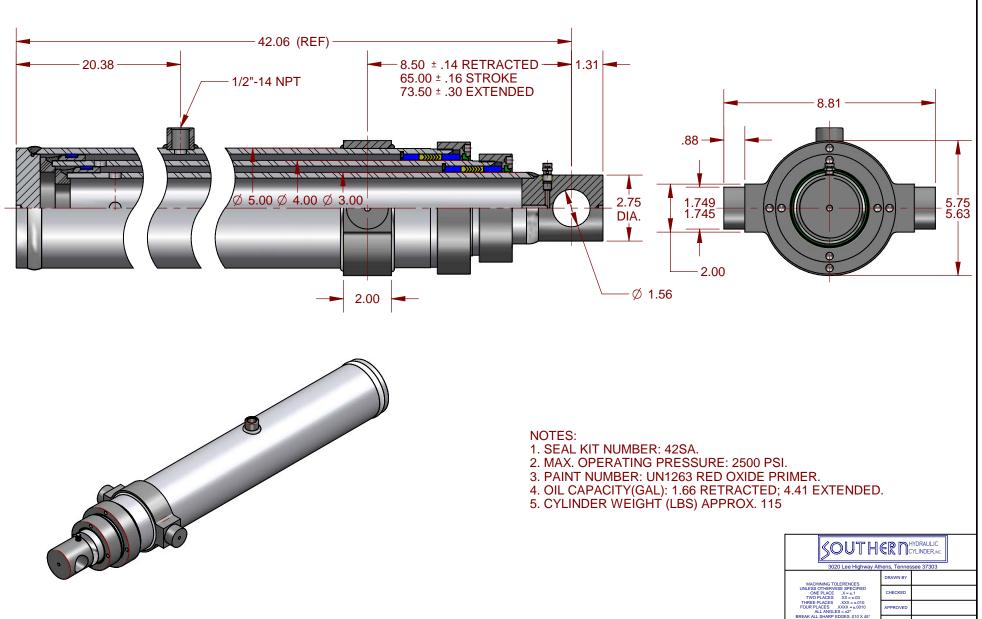

CHANGE NO DATE BY TELESCOPIC CYLINDER ASSEMBLY
CUSTOMER STD SHCI CYLINDER
FILE SE
CUSTOMER STD SHCI CYLINDER
CUSTOMER STD SHCI CY