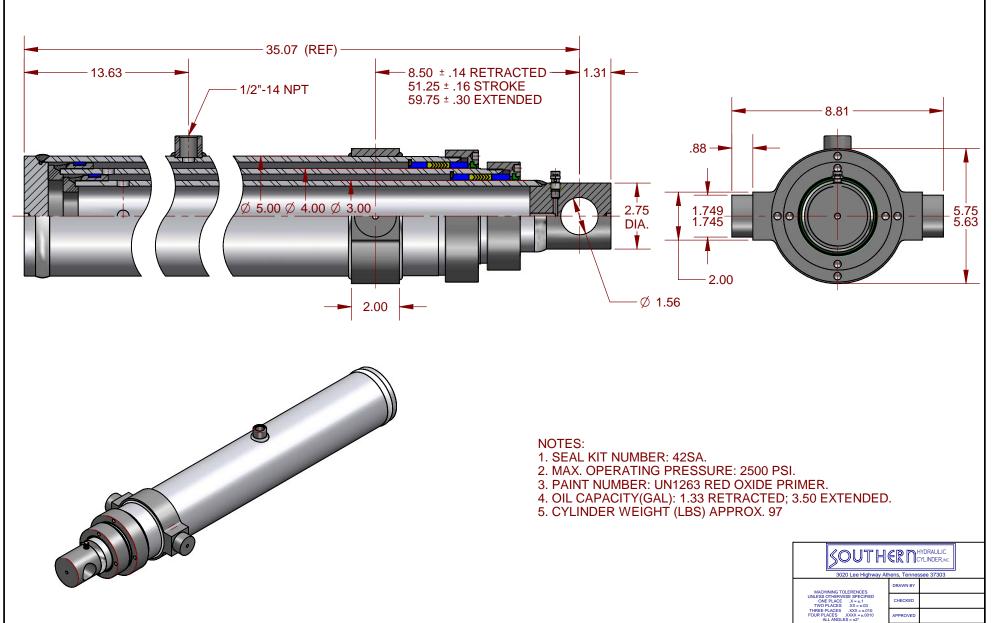

 CHANGE
 NO
 DATE
 BY
 TELESCOPIC CYLINDER ASSEMBLY

 FILE
 SE
 DRAWING NO.
 4250TR